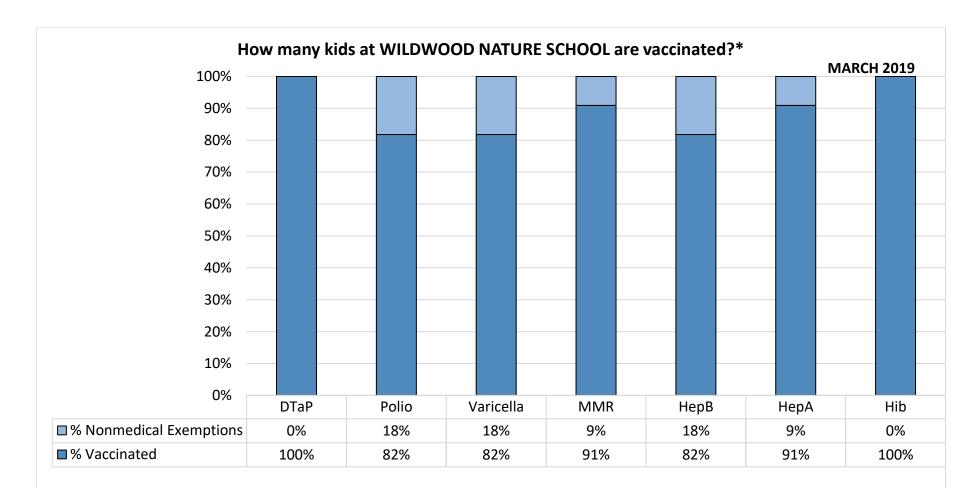

Number of children at the school\*\*: 11

Percent of children with no immunization or exemption record: **0%** 

Percent of children with a medical exemption for one or more vaccine(s): 0%

\* Not all immunizations are required for all grades. These numbers may not total 100% if some children have medical exemptions, or are incomplete or in process with immunizations but do not need an exemption because they are on schedule.

\*\*There is/are also **0** child(ren) enrolled for whom immunizations are not required to be reported because their records are tracked by another site or they attend fewer than 5 days per year.

\*\*There is/are also **0** child(ren) 18 months of age or younger who are not required to be finished with their pre-school vaccines because of their age.