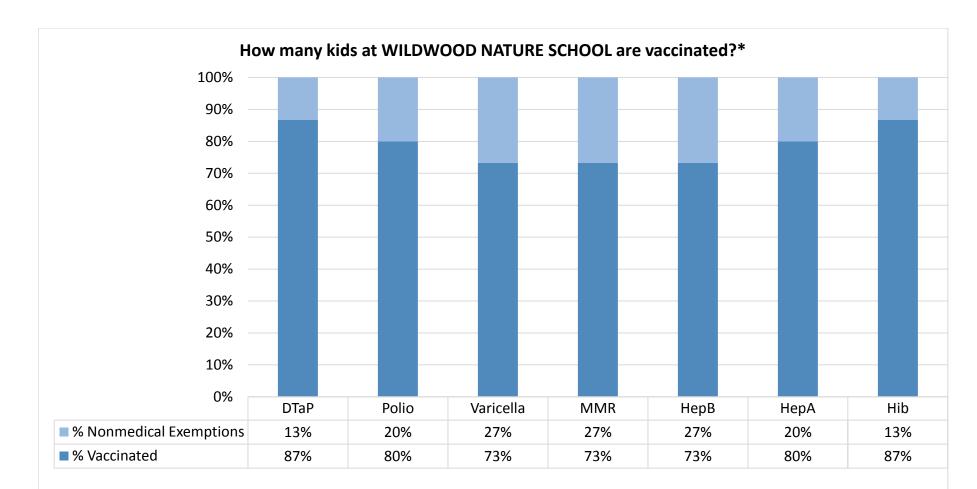

Number of children at the school\*\*: 15

Percent of children with no immunization or exemption record: **0%** 

Percent of children with a medical exemption for one or more vaccine(s): 0%

\* Not all immunizations are required for all grades. These numbers may not total 100% if some children have medical exemptions, or are incomplete or in process with immunizations but do not need an exemption because they are on schedule.

\*\*There is/are also **0** child(ren) enrolled for whom immunizations are not required to be reported because their records are tracked by another site or they attend fewer than 5 days per year.

\*\*There is/are also **0** child(ren) 18 months of age or younger who are not required to be finished with their pre-school vaccines because of their age.